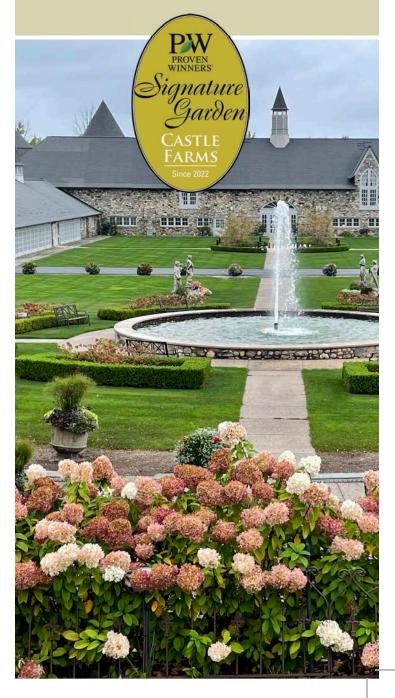

The gardens, fountains, ponds and grounds were built by KP Landscaping Inc. in conjunction with Linda's experiences visiting other castles all over the world. Linda would set up a theme and KP Landscaping would implement the project to her liking.

"We couldn't be more excited that our beautiful grounds have been designated as a prestigious Proven Winners Signature Garden. Our gardens are built and maintained by Proven Winners Certified Landscape Professional, Kevin Pearsall, and provide a beautiful complement to our Castle and a picturesque backdrop for our weddings and visitors."

## CASTLE FARMS

A Proven Winners Signature Garden Since '22

Charlevoix, Michigan

Throughout the Castle Farms property are more than 200 Proven Winners AquaPots® complementing the showcase gardens. Featured below are just a few of the newest introductions from Proven Winners found in throughout the gardens. Plan at least 2 hours for your visit, but many families spend the entire day on the grounds and bring a picnic lunch or eat at our 1918 Cellars.