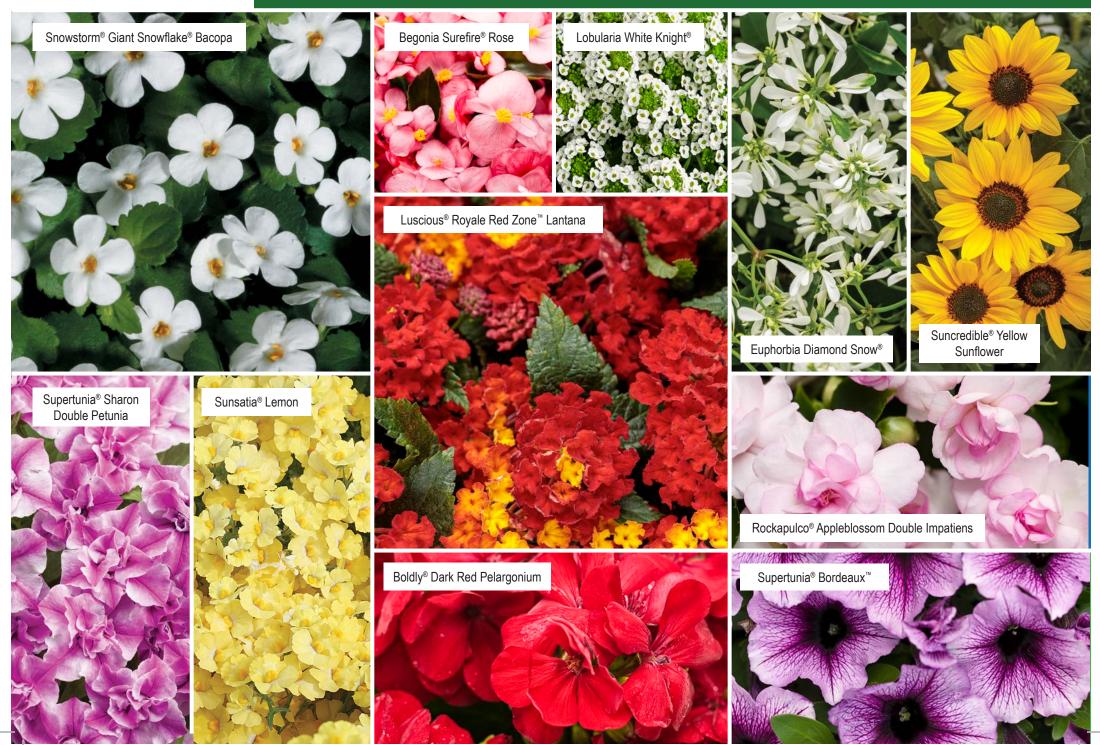

Mackinac Island is known as the Crown Jewel of the Great Lakes; it is one of the most visited places in all of Michigan and one of the top tourist destinations in the United States. Upon stepping onto the island shores, guests are transported back in time to a bygone era, where the automobile never replaced the horse and carriage and time moves a bit slower. Mackinac Island is an incredible place for garden enthusiasts and Mission Point Resort is home to 18 acres of beautifully landscaped waterfront property. The resort is widely known for its endless array of blooms throughout the season thanks in large part to Proven Winners® plants. You'll see daffodils and tulips in the spring, Supertunia® petunias and 'Limelight' hydrangeas in peak summer, and mums in the fall. The gardens transform into a new and unique color palette each season.

To learn more about each plant, visit provenwinners.com